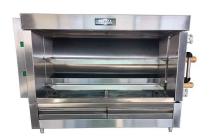

FRG2VE

FRG4VE

FRG6VE

- All Stainless-Steel construction
- Sliding tempered glass doors
- Stainless steel V skewers, no hook required
- 2 Stainless steel grease drawer's collectors
- FRG4VE and FRG6VE 3" caster included
- FRG2VE and FRG8VE legs included
- Independent motor per skewers
- Motor rotation 2 rpm
- Capacity 5 chickens or 40 lbs. per spit
- Cooking time 50 to 60 min (calculates with 4 lbs. birds)

## Ovens equipped only with V spit skewers

Easy, clean, no tools requires, secure, quick load and unload chickens