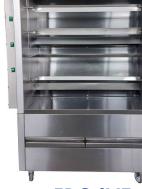

FRG2VE

FRG4VE

FRG6VE

- All Stainless-Steel construction
- Sliding tempered glass doors
- Stainless steel V skewers, no hook required
- 2 Stainless steel grease drawer's collectors
- FRG4VE and FRG6VE 3" caster included
- FRG2VE and FRG8VE legs included
- Independent motor per skewers
- Motor rotation 2 rpm
- Capacity 5 chickens or 40 lbs. per spit
- Cooking time 50 to 60 min (calculates with 4 lbs. birds)

## Ovens equipped only with V spit skewers

Easy, clean, no tools requires, secure, quick load and unload chickens