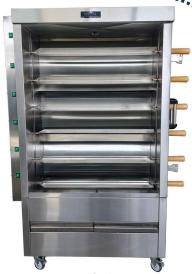

FRG2VE

FRG4VE

FRG6VE

- All Stainless-Steel construction
- Sliding tempered glass doors
- Stainless steel V skewers, no hook required
- 2 Stainless steel grease drawer's collectors
- FRG4VE and FRG6VE 3" caster included
- FRG2VE and FRG8VE legs included
- Independent motor per skewers
- Motor rotation 2 rpm
- Capacity 5 chickens or 40 lbs. per spit
- Cooking time 50 to 60 min (calculates with 4 lbs. birds)

## Ovens equipped only with V spit skewers

Easy, clean, no tools requires, secure, quick load and unload chickens