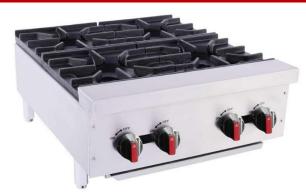

## **BakeMax America BAFA Series Gas Hot Plate**

Model BAFA4M-24

Cast Iron Grate

The BakeMax America BAFA Series Gas Hot Plate is designed to provide the ultimate in performance and durability. As with all of our heavy duty countertop equipment, they are built to the highest commercial standards to ensure years of trouble free service, featuring superior frame construction and stainless steel exterior for easy maintenance. Combine all of this and our affordable prices and you have the best value for your budget.

### Features:

- Available is 12", 24" and 36"
- Stainless steel body for durability and easy to clean

Qty:\_\_\_\_

- Compact design for countertop use.
- 12" x 12" removable heavy duty cast iron top grates designed for easy movement of pots across top sections.
- 6" deep front stainless steel bullnose-rail is safely flush with the cook tops and functional to straddle pots, skillets and plates and also serves as control protection.
- 30,000 BTU heavy duty cast iron "star" pattern top burners with no gaskets to leak.
- The large 7" flame spread offers a more efficient burn pattern for small to large pots.
- Double burners made of cast iron for peak performance
- Easy light pilot at the side of each burner of the BAFA4M and BAFA6M
- Independent manual controls for each burner
- 4" highly polished chrome adjustable steel legs.
- Full width catch tray funneling into a removable pan for easy cleaning
- 3/4" rear gas connect and pressure regulator
- LP conversion kit included
- Two year limited parts and labor warranty