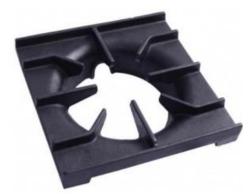

### Features:

- Available is 12", 24" and 36"
- Stainless steel body for durability and easy to clean

Qty:\_\_\_\_

- Compact design for countertop use.
- 12" x 12" removable heavy duty cast iron top grates designed for easy movement of pots across top sections.
- 6" deep front stainless steel bullnose-rail is safely flush with the cook tops and functional to straddle pots, skillets and plates and also serves as control protection.
- 30,000 BTU heavy duty cast iron "star" pattern top burners with no gaskets to leak.
- The large 7" flame spread offers a more efficient burn pattern for small to large pots.
- Double burners made of cast iron for peak performance
- Easy light pilot at the side of each burner of the BAFA4M and BAFA6M
- Independent manual controls for each burner
- 4" highly polished chrome adjustable steel legs.
- Full width catch tray funneling into a removable pan for easy cleaning
- 3/4" rear gas connect and pressure regulator
- LP conversion kit included
- Two year limited parts and labor warranty