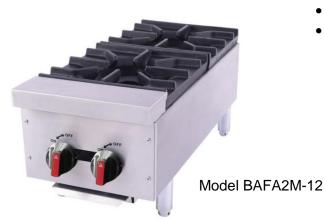

## **Technical Specifications & Drawings**

| Model     | Width   | Depth   | Height  | Burners | BTU     | BTU     | Orifi | ce# |
|-----------|---------|---------|---------|---------|---------|---------|-------|-----|
|           | (B)     | (C)     | (A)     |         | NG      | LP      | Gas   | LP  |
| BAFA2M-12 | 12"     | 30"     | 10"     | 2       | 60,000  | 60,000  | 33    | 51  |
|           | (305mm) | (755mm) | (250mm) |         |         |         |       |     |
| BAFA4M-24 | 24"     | 30"     | 10"     | 4       | 120,000 | 120,000 | 33    | 51  |
|           | (613mm) | (755mm) | (250mm) |         |         |         |       |     |
| BAFA6M-36 | 36"     | 30"     | 10"     | 6       | 180,000 | 180,000 | 33    | 51  |
|           | (918mm) | (755mm) | (250mm) |         |         |         |       |     |