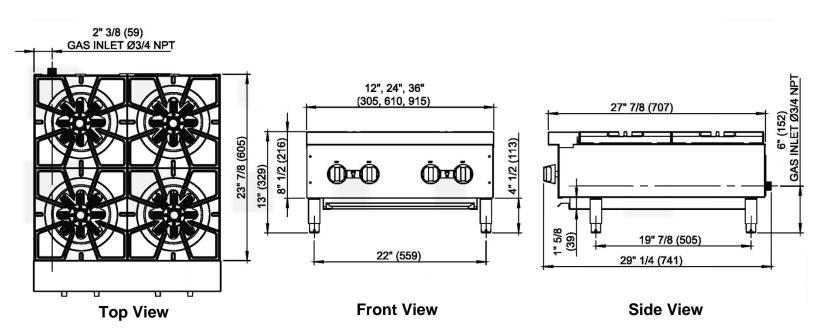

## **Technical Specifications & Drawings**

| Model     | Width   | Depth   | Height  | Burners | BTU     | BTU     | Orifi | ce# |
|-----------|---------|---------|---------|---------|---------|---------|-------|-----|
|           | (B)     | (C)     | (A)     |         | NG      | LP      | Gas   | LP  |
| BAFA2M-12 | 12"     | 30"     | 10"     | 2       | 60,000  | 60,000  | 33    | 51  |
|           | (305mm) | (755mm) | (250mm) |         |         |         |       |     |
| BAFA4M-24 | 24"     | 30"     | 10"     | 4       | 120,000 | 120,000 | 33    | 51  |
|           | (613mm) | (755mm) | (250mm) |         |         |         |       |     |
| BAFA6M-36 | 36"     | 30"     | 10"     | 6       | 180,000 | 180,000 | 33    | 51  |
|           | (918mm) | (755mm) | (250mm) |         |         |         |       |     |

<sup>\*</sup>Warning: The minimum supply pressure on this appliance must be set at 4 water column inches for natural gas and 10 water column for propane gas. Each unit has a ¾" gas connect at the rear of the appliance.