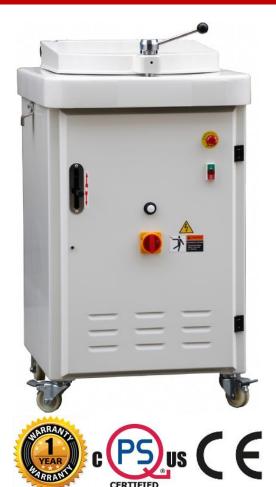

# BakeMax BMBT030 Hydraulic Dough Divider - 20 Division

The BakeMax BMBT030 Hydraulic Dough Divider gently divides up to 16kg of dough in 20 even pieces. Simple to operate, the square chamber minimizes pressure on dough combining performance and speed. This unit is perfect for small to large scale bakeries and other food service operations.

#### Features:

- Heavy-duty steel frame and high quality stainless steel knives and lid.
- Mounted on two locking swivel casters and two non-locking swivel casters.
- Ergonomic controls for ease of use.
- Single lever controls pressure plate and knives.
- Simple to operate and virtually maintenance free.
- The round chamber minimizes pressure on dough, combining performance, speed and work comfort.
- Dough Capacity: 3 16 kg (6.6 35 lbs.)
- Dividing Weight: 150 800 g / pcs (5.29 28.22 oz)
- Number of Division: 20
- Dimensions of Dividing Chamber 100 x 100 mm (3.94" x 3.94")
- Limited 1 year warranty