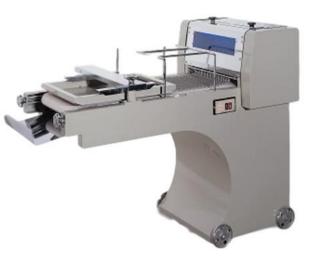

# BakeMax BMMDM01 Mini Dough Moulder - 11.8" Belt

The BakeMax BMMDM01 Mini Dough Moulder is perfect for the production of artisan bread, pretzels, sweet breads, knotted dinner rolls and much more. This moulder will consistently produce uniform bread loaves ranging from 30-280 grams / 1.05-9.88 oz and can produce up to 2000 pcs / hour.

#### **Features:**

- Heavy duty construction for durability and longevity.
- 750 watt motor.
- Suitable for all kinds of artisan breads, pretzels, sweet breads, knotted dinner rolls and much more.
- Consistently produces uniform bread loaves ranging from 30 – 280 grams / 1.05 – 9.88 oz.
- Capacity: Up to 2,000 pcs / hour.
- Easy one person operation.
- No moulding plates required.
- · Movable flour box to prevent dough from sticking.
- Cover can be opened for quick and easy cleaning and maintenance.
- Swivel caster equipped for convenient moving.
- Limited 1 year warranty.